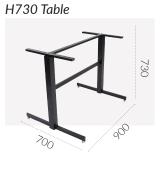

# **LISBOA 2 WAY**



**Table Base** 

| ORIGIN: China | USE: Indoor | WARRANTY: 12 Months |  |
|---------------|-------------|---------------------|--|
|               |             |                     |  |

# **DIMENSIONS:**





## **CODES:**

Black - BTLI2WBK

### **FINISHES:**



# **LISBOA 2 WAY**



**Table Base** 

### **SPECIFICATIONS:**



## **PRODUCT MAINTENANCE:**

### **Powdercoated Mild Steel:**

- 1. Regularly dust surface with damp cloth.
- 2. Wash with a soft cloth and warm soapy water.
- 3. Always dry with a lint free cloth.

DO NOT: Use abrasive pads, brushes, or cleaners like steel wool, as it will scratch the surface.
DO NOT: Use powder, concentrated detergents, or silicone-based furniture polishes.

NOTE: Chipping and breaking of the coating may result in deterioration of the product and should be addressed.