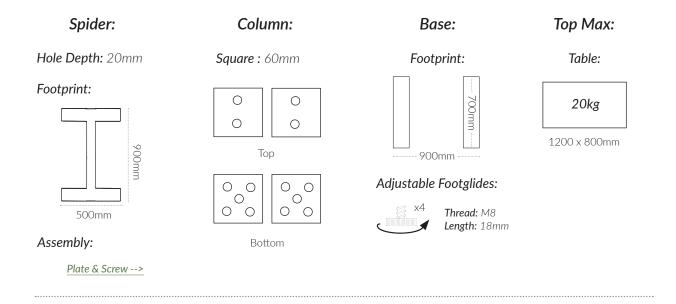

# **LISBOA 2 WAY**



**Table Base** 

| ORIGIN: China | USE: Indoor | WARRANTY: 12 Months |  |
|---------------|-------------|---------------------|--|
|               |             |                     |  |

# **DIMENSIONS:**





## **CODES:**

Black - BTLI2WBK

### **FINISHES:**



# **LISBOA 2 WAY**



**Table Base** 

### **SPECIFICATIONS:**



## **PRODUCT MAINTENANCE:**

### **Powdercoated Mild Steel:**

- 1. Regularly dust surface with damp cloth.
- 2. Wash with a soft cloth and warm soapy water.
- 3. Always dry with a lint free cloth.

DO NOT: Use abrasive pads, brushes, or cleaners like steel wool, as it will scratch the surface.
DO NOT: Use powder, concentrated detergents, or silicone-based furniture polishes.

NOTE: Chipping and breaking of the coating may result in deterioration of the product and should be addressed.